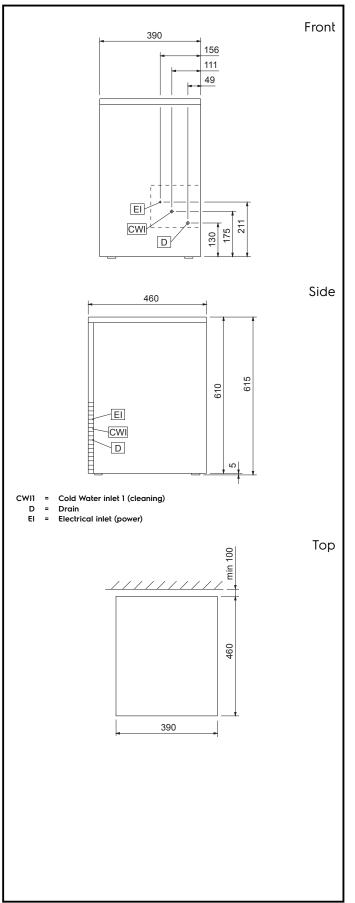

## Ice Cuber 24kg/24h with 6kg bin - Water cooled

| Electric                                                                                                             |                                                  |
|----------------------------------------------------------------------------------------------------------------------|--------------------------------------------------|
| Supply voltage:<br>730538 (FGC24W)<br>Electrical power max.:                                                         | 220-240 V/1N ph/50 Hz<br>0.35 kW                 |
| Capacity:                                                                                                            |                                                  |
| Bin capacity:                                                                                                        | 6 kg                                             |
| Key Information:                                                                                                     |                                                  |
| External dimensions, Width:<br>External dimensions, Depth:<br>External dimensions, Height:<br>Net weight:<br>Output: | 390 mm<br>460 mm<br>615 mm<br>35 kg<br>24 kg/day |
| Sustainability                                                                                                       |                                                  |
| Refrigerant type:                                                                                                    | R452A                                            |