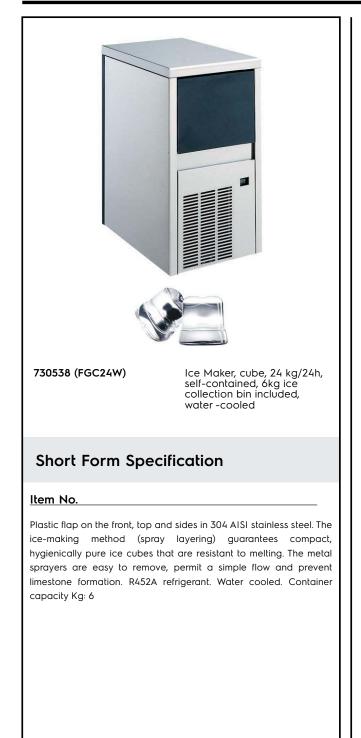

Ice Cuber 24kg/24h with 6kg bin - Water cooled

| ITEM #  |  |  |
|---------|--|--|
| MODEL # |  |  |
| NAME #  |  |  |
| SIS #   |  |  |
| AIA #   |  |  |

### **Main Features**

- Compliant to CE requirements for safety.
- Fully automatic in operation.
- Operates over a wide range of temperatures.
- Suitable for gravity drain only.
- Rated output is at an ambient air temperature of 21°C and water supply temperature of 15°C.
- Metal spray arms removable without the use of tools.
- Model available in water-cooled version.
- The ice-making method (spray layering) guarantees crystalline, compact, hygienically pure ice cubes that are resistant to melting.
- Ice cube cone shape with the trunk sides slightly squashed.
- Bin integrated as standard.
- Compact dimensions of the ice cubers make them highly suitable for any location, particularly those where space is at a premium.

## Construction

- Plug as standard (schuko type).
- AISI 304 stainless steel exterior.
- Easy access to the main components for maintenance.
- Stainless steel spray arms removable without the use of tools.
- The sprayers are easy to take away, permit a simple flowing and prevent limestone formation.
- 5mm feet.
- Reliability guaranteed by the quality of the construction materials used (plastic flap on the front, top and sides in 304 AISI stainless steel) and the sophisticated product and process technology involved.
- Environmentally friendly: R452a as refrigerant gas.